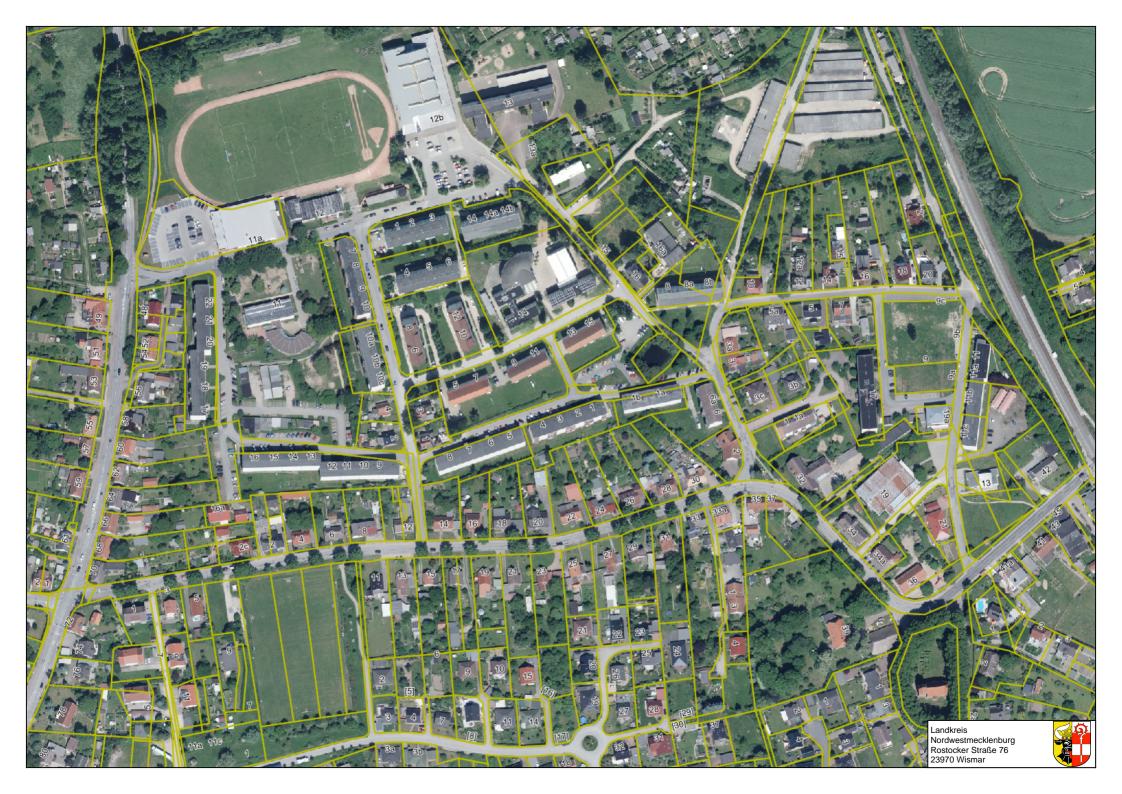

#### 22.06.2022

Luftbilder in der Anlage angefügt.

#### Anlage/n

| Anagem |                                                             |
|--------|-------------------------------------------------------------|
| 1      | DM_Gesamt (öffentlich)                                      |
| 2      | Am Wehberg (öffentlich)                                     |
| 3      | Mehrzweckhalle_Karl-Marx und E Thälmann Straße (öffentlich) |
| 4      | Mecklenburger Straße_Nordkurve (öffentlich)                 |