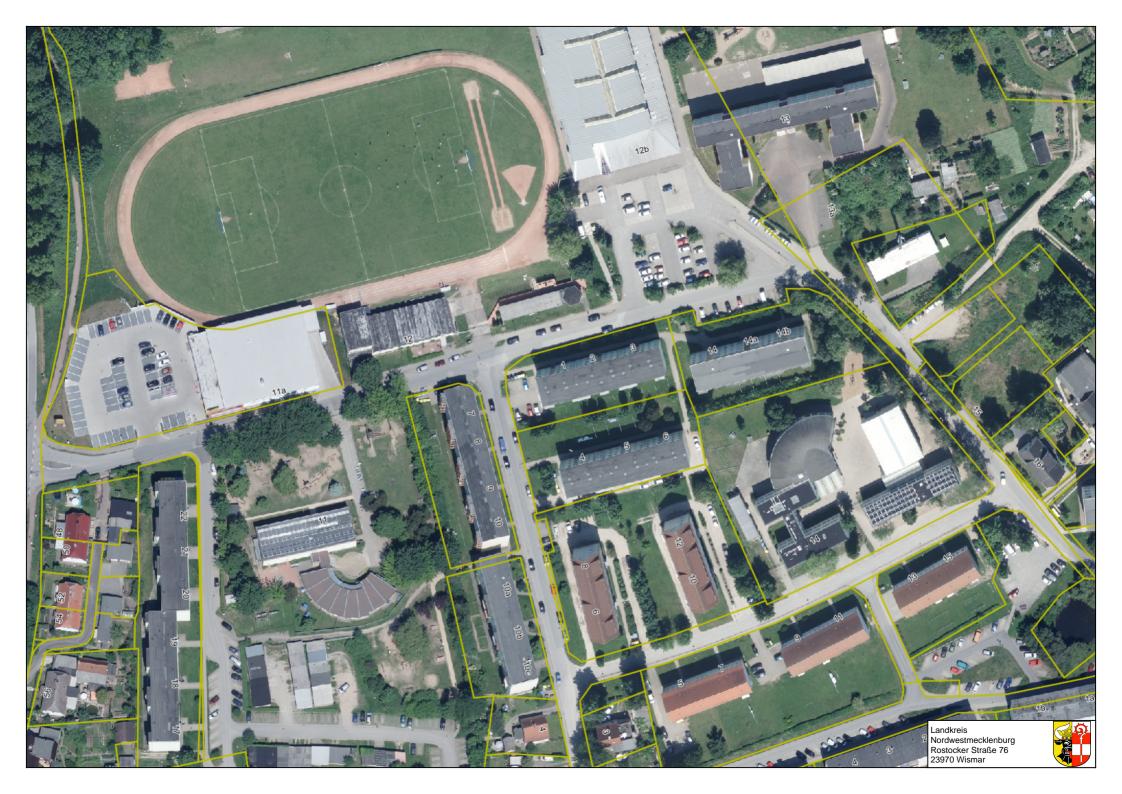

#### 22.06.2022

Luftbilder in der Anlage angefügt.

#### Anlage/n

| Anagem |                                                             |
|--------|-------------------------------------------------------------|
| 1      | DM_Gesamt (öffentlich)                                      |
| 2      | Am Wehberg (öffentlich)                                     |
| 3      | Mehrzweckhalle_Karl-Marx und E Thälmann Straße (öffentlich) |
| 4      | Mecklenburger Straße_Nordkurve (öffentlich)                 |