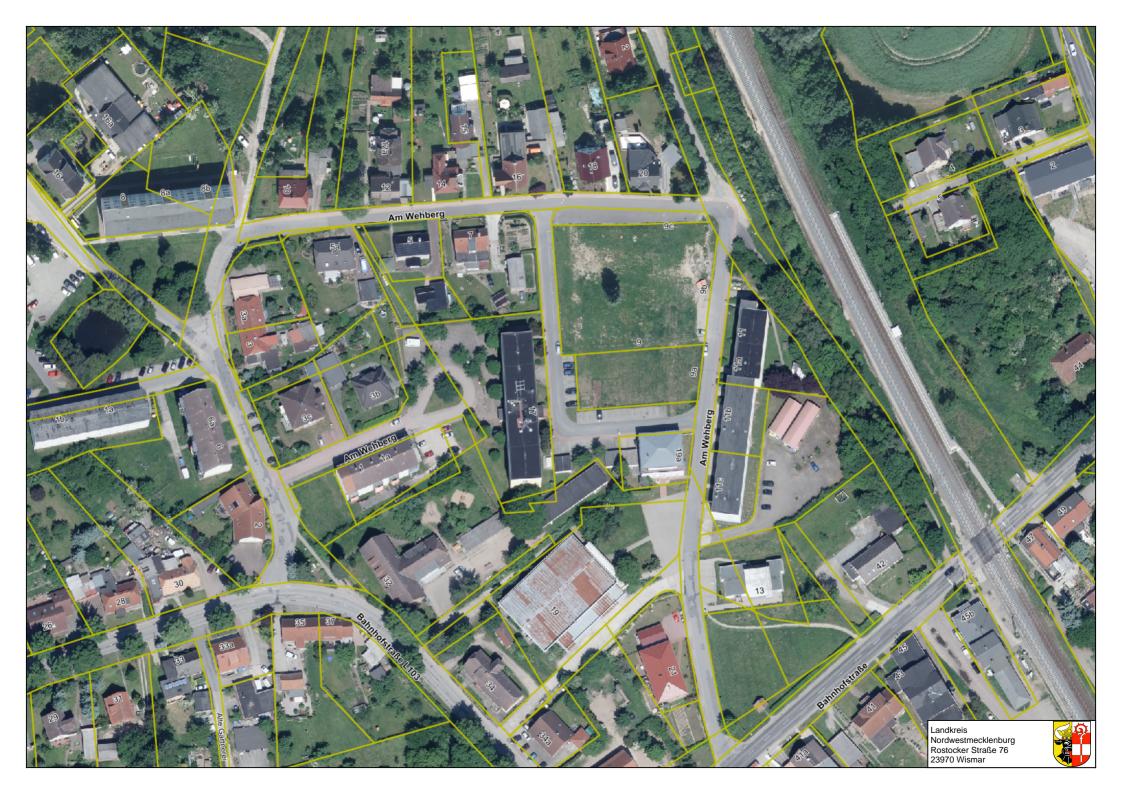

#### 22.06.2022

Luftbilder in der Anlage angefügt.

#### Anlage/n

| Anagem |                                                             |
|--------|-------------------------------------------------------------|
| 1      | DM_Gesamt (öffentlich)                                      |
| 2      | Am Wehberg (öffentlich)                                     |
| 3      | Mehrzweckhalle_Karl-Marx und E Thälmann Straße (öffentlich) |
| 4      | Mecklenburger Straße_Nordkurve (öffentlich)                 |