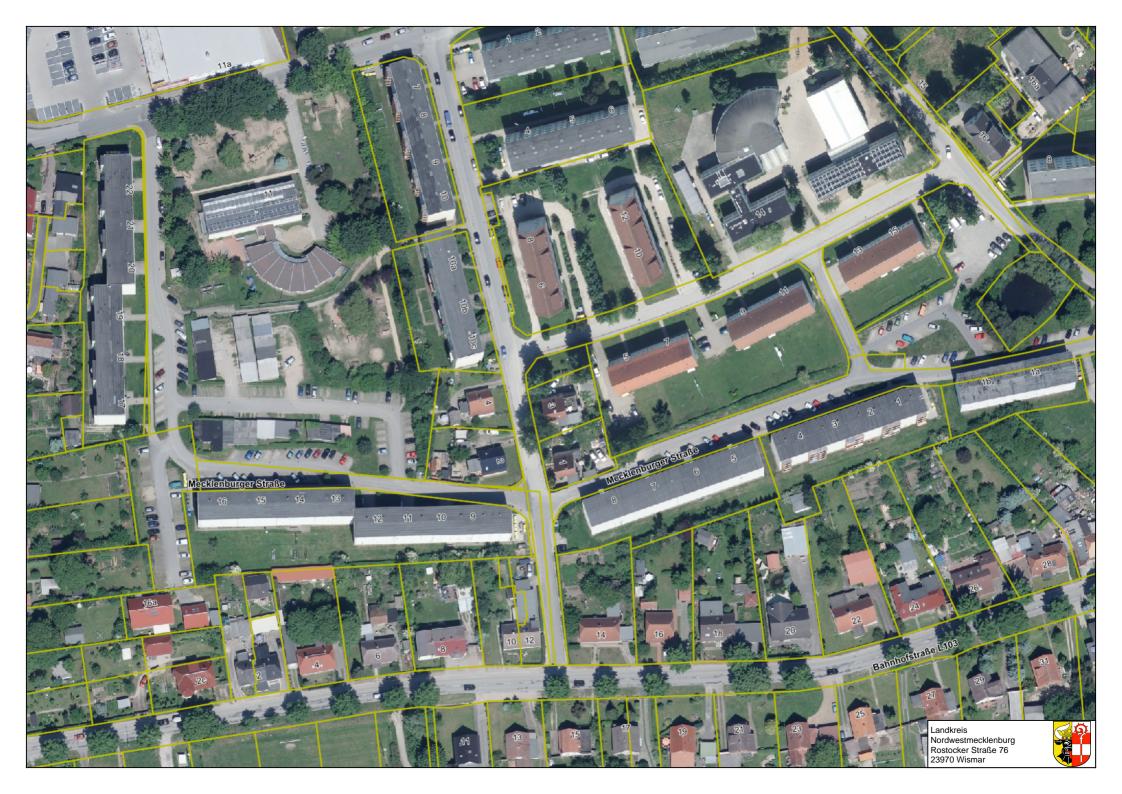

#### 22.06.2022

Luftbilder in der Anlage angefügt.

#### Anlage/n

| Anagem |                                                             |
|--------|-------------------------------------------------------------|
| 1      | DM_Gesamt (öffentlich)                                      |
| 2      | Am Wehberg (öffentlich)                                     |
| 3      | Mehrzweckhalle_Karl-Marx und E Thälmann Straße (öffentlich) |
| 4      | Mecklenburger Straße_Nordkurve (öffentlich)                 |