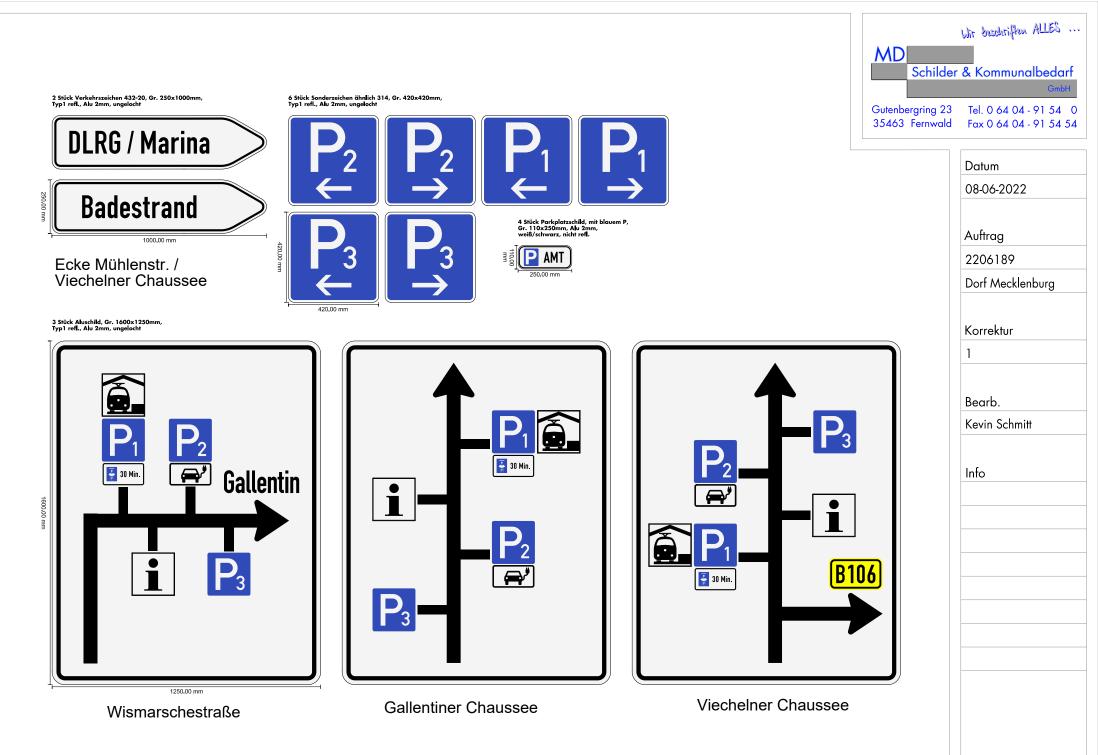

# Beschlussvorschlag

Die Gemeindevertretung Bad Kleinen beschließt den Entwurf des Parkleitsystems in der Ortslage Bad Kleinen ( 3 Schilder 1600 mm x 1250 mm )

#### Sachverhalt

Die Verwaltung wurde beauftragt einen Entwurf für ein Parkleitsystem in der Ortslage Bad Kleinen zu erarbeiten. Dieser Entwurf ist als Anlage beigefügt.

Hinweis Verwaltung: Aufgrund der Größe der Beschilderung wird geprüft, ob ein Bauantrag beim Landkreis gestellt werden muss.

# Auftragsbestätigung Nr. AUF2202176

Für den von Ihnen erteilten Auftrag bedanken wir uns und bestätigen diesen wie folgt:

| Pos. Mge. | Artikel Bezeichnung                                                                          | E-Preis (€)                           | Rabatt | Ges. Preis (€) |
|-----------|----------------------------------------------------------------------------------------------|---------------------------------------|--------|----------------|
| 1. 1,00   | Verkehrszeichen 432-20, Gr. 250 x 1000 mm, Typ 1,<br>refl., Alu 2 mm, Text:<br>DLRG / Marina | 118,30                                | 72%    | 33,12          |
| 2. 1,00   | Verkehrszeichen 432-20, Gr. 250 x 1000 mm, Typ 1,<br>refl., Alu 2 mm, Text:<br>Badestrand    | 118,30                                | 72%    | 33,12          |
| 3. 🗸 4,00 | Parkplatzschild mit blauen P, Gr. 110 x 250 mm, weiß/schwarz, Text: AMT                      | 20,60                                 |        | 82,40          |
| 4. 🔨 1,00 | Einschlagstab<br>aus T-Profil 40 mm, mit Einschlagspitze<br>Gesamtlänge 1200 mm              | 5.22 48,60<br>ehmann<br>geb <i>en</i> |        | 48,60          |
| 5. 4,00   | Rohrpfosten, 3500 mm, Ø 60 mm, WS = 2,0 mm, Stahl verzinkt, inkl. Erdanker und Abdeckkappe   | 100,20                                | 62%    | 152,30         |
|           |                                                                                              | Übertrag                              | €      | 349,54         |

### für Amt Dorf Mecklenburg-Bad Kleinen - Am Wehberg 17 - 23972 Dorf Mecklenburg

| Pos. | Mge. | Artikel Bezeichnung                                                                            | E-Preis (€) | Rabatt G | es. Preis (€) |
|------|------|------------------------------------------------------------------------------------------------|-------------|----------|---------------|
|      |      | Über                                                                                           | trag        | €        | 349,54        |
| 6.   | 1,00 | Rohrpfosten, 1500 mm, Ø 60 mm, WS = 2,0 mm, Stahl verzinkt, inkl. Erdanker und Abdeckkappe     | 49,50       | 62%      | 18,81         |
| 7.   | 1,00 | Sonderzeichen, ähnlich VKZ 314, Gr. 420 x 420 mm,<br>Typ 1, refl., Alu 2 mm, Text:<br>P 2<br>< | 86,10       | 72%      | 24,11         |
| 8.   | 1,00 | Sonderzeichen, ähnlich VKZ 314, Gr. 420 x 420 mm,<br>Typ 1, refl., Alu 2 mm, Text:<br>P 2<br>> | 86,10       | 72%      | 24,11         |
| 9.   | 2,00 | Zusatzzeichen 1010-66, Gr. 231 x 420mm, Typ 1,<br>refl., Alu 2mm                               | 53,40       | 72%      | 29,90         |
| 10.  | 1,00 | Sonderzeichen, ähnlich VKZ 314, Gr. 420 x 420mm,<br>Typ 1, refl., Alu 2mm, Text:<br>P 1<br><   | 86,10       | 72%      | 24,11         |
| 11.  | 1,00 | Sonderzeichen, ähnlich VKZ 314, Gr. 420 x 420mm,<br>Typ 1, refl., Alu 2mm, Text:<br>P 1<br>>   | 86,10       | 72%      | 24,11         |

# \_ Auftragsbestätigung Nr. AUF2202176

für Amt Dorf Mecklenburg-Bad Kleinen - Am Wehberg 17 - 23972 Dorf Mecklenburg

| Pos.                                                     | Mge.                | Artikel Bezeichnung                                                                          | E-Preis (€) | Rabatt                         | Ges. Preis (€                                                      |
|----------------------------------------------------------|---------------------|----------------------------------------------------------------------------------------------|-------------|--------------------------------|--------------------------------------------------------------------|
|                                                          | -                   |                                                                                              | Übertrag    | €                              | 494,69                                                             |
| 12.                                                      | 2,00                | Zusatzzeichen 1040-32, Gr. 231 x 420 mm, Typ<br>refl., Alu 2 mm, Text: 30 Min                | 1, 53,40    | 72%                            | 29,90                                                              |
| 13.                                                      | 1,00                | Sonderzeichen, ähnlich VKZ 314, Gr. 420 x 420 ı<br>Typ 1, refl., Alu 2 mm, Text:<br>P 3<br>< | nm, 86,10   | 72%                            | 24,11                                                              |
| 14.                                                      | 1,00                | Sonderzeichen, ähnlich VKZ 314, Gr. 420 x 420 ı<br>Typ 1, refl., Alu 2 mm, Text:<br>P 3<br>> | mm, 86,10   | 72%                            | 24,11                                                              |
|                                                          |                     | -                                                                                            |             |                                |                                                                    |
|                                                          |                     | BV Ortseingang BK aus Bad Kleiner Kreuzung                                                   |             |                                |                                                                    |
| 15.                                                      | 1,00                | Aluschild, Gr. 1600 x 1250 x 2 mm, Typ 1, refl., betextet gem. Ihren Angaben                 | 549,30      |                                | 549,30                                                             |
|                                                          |                     | -                                                                                            |             |                                |                                                                    |
|                                                          |                     | BV Ortseingang aus Gallentin                                                                 |             |                                |                                                                    |
|                                                          |                     |                                                                                              | Übertrag    | €                              | 1.122,11                                                           |
|                                                          |                     |                                                                                              |             |                                |                                                                    |
| Rechnungs                                                | datum ist gle       | eich Lieferdatum                                                                             |             |                                |                                                                    |
| el.: 06404 9<br>Fax: 06404 9<br>www.md-sch<br>nfo@md-sch | 154-54<br>ilder.com | 35463 Fernwald Sparkasse Gießen                                                              |             | ürrschmidt (<br>Vendt <b>S</b> | Registergericht:<br>Gießen HRB 3271<br>Steuernummer:<br>2023931312 |

### Auftragsbestätigung Nr. AUF2202176

für Amt Dorf Mecklenburg-Bad Kleinen - Am Wehberg 17 - 23972 Dorf Mecklenburg

| Pos.    | Mge. | Artikel Bezeichnung                                                             | E-Preis (€) | Rabatt Ges. Preis (€) |
|---------|------|---------------------------------------------------------------------------------|-------------|-----------------------|
|         |      |                                                                                 | Übertrag    | € 1.122,11            |
| 16.     | 1,00 | Aluschild, Gr. 1600 x 1250 x 2 mm, Typ 1, refl.,<br>betextet gem. Ihren Angaben | 549,30      | 549,30                |
|         |      | -                                                                               |             |                       |
|         |      | BV Ortseingang BK aus HV                                                        |             |                       |
| 17.     | 1,00 | Aluschild, Gr. 1600 x 1250 x 2 mm, Typ 1, refl.,<br>betextet gem. Ihren Angaben | 549,30      | 549,30                |
|         |      | -                                                                               |             |                       |
|         |      | ab Werk                                                                         |             |                       |
|         |      | KORREKTURABZUG FOLGT!!!                                                         |             |                       |
| Gesamt: |      | Netto (€) ∣                                                                     | MwSt in %   | MwSt. Brutto (€)      |
|         |      | 2.220,71                                                                        | 19%         | 421,93 2.642,64       |