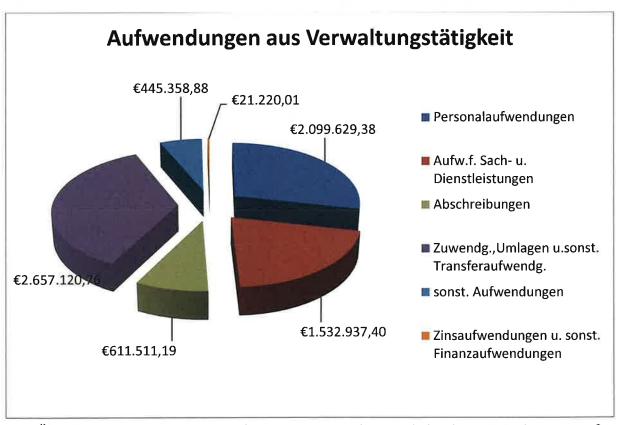

Den geplanten Aufwendungen für 2021 stehen insgesamt Minderaufwendungen von 441.322,38 € gegenüber. Hiervon sind hauptsächlich die Personalaufwendungen mit 62.491,26 € Minderaufwendungen betroffen sowie die Sach- und Dienstleistungen mit 360.346,06 € Minderaufwendungen.

|     |                                                                                                                                 |                                                         | Ergebnisrec                                                       | hnung                                                      |                                                      |                                               |                                                 |                                                                       | Erläuterung   |
|-----|---------------------------------------------------------------------------------------------------------------------------------|---------------------------------------------------------|-------------------------------------------------------------------|------------------------------------------------------------|------------------------------------------------------|-----------------------------------------------|-------------------------------------------------|-----------------------------------------------------------------------|---------------|
| Nr. | Ertrags- und Aufwandsarten<br>(gemäß § 44 Absatz 2 GemHVO-Doppik)                                                               | Ermächti-<br>gungen des<br>Haushalts-<br>jahres<br>2021 | Übertragene<br>Ermächti-<br>gungen aus<br>Haushalts-<br>vorjahren | Gesamt-<br>ermächti-<br>gungen im<br>Haushaltsjahr<br>2021 | Ergebnis<br>des Haushalts-<br>jahres<br>2021<br>in € | Abweichung<br>im Haushalts-<br>jahres<br>2021 | Ergebnis<br>des Haushalts-<br>vorjahres<br>2020 | Übertragung<br>von Ermäch-<br>tigungen in<br>Haushalts-<br>folgejahre | Kontonummer   |
|     |                                                                                                                                 | 1                                                       | 2                                                                 | 3                                                          | 4                                                    | 5                                             | 6                                               | 7                                                                     |               |
| 1   | + Steuern und ähnliche Abgaben                                                                                                  | 2.334.600,00                                            |                                                                   | 2.334.600,00                                               | 2.555.050,53                                         | 220,450,53                                    | 2,319,704,79                                    |                                                                       | 40            |
| 2   | + Zuwendungen, allgerneine Umlagen und sonstige<br>Transfererträge                                                              | 2.054.300,00                                            |                                                                   | 2.054.300,00                                               | 2.351.425,30                                         | 297,125,30                                    | 1,891.657,23                                    |                                                                       | 41            |
| 3   | + Erträge der sozialen Sicherung                                                                                                | 2.029.300,00                                            |                                                                   | 2.029.300,00                                               | 1.963.264,91                                         | -66.035,09                                    | 1.845.117,29                                    |                                                                       | 42            |
| 4   | + Öffentlich-rechtliche Leistungsentgelte                                                                                       | 171.000,00                                              |                                                                   | 171.000,00                                                 | 165.321,52                                           | -5.678,48                                     | 153.427,11                                      |                                                                       | 43            |
| 5   | + Privatrechtliche Leistungsentgelte                                                                                            | 71.800,00                                               |                                                                   | 71.800,00                                                  | 68.143,67                                            | -3,656,33                                     | 71.233,22                                       |                                                                       | 441, 443-445  |
| 6   | + Kostenerstattungen und Kostenumlagen                                                                                          | 119.700,00                                              |                                                                   | 119.700,00                                                 | 102.521,51                                           | -17.178,49                                    | 133,155,23                                      |                                                                       | 442, 447, 448 |
| 7   | + Andere aktivierte Eigenleistungen                                                                                             |                                                         |                                                                   |                                                            |                                                      |                                               |                                                 |                                                                       | 452           |
| 8   | + Zinserträge und sonstige Finanzerträge                                                                                        | 27.400,00                                               |                                                                   | 27.400,00                                                  | 31.717,94                                            | 4.317,94                                      | 27.975,39                                       |                                                                       | 47            |
| 9   | + Sonstige laufende Erträge                                                                                                     | 199.200,00                                              |                                                                   | 199.200,00                                                 | 514.913,09                                           | 315.713,09                                    | 129.951,49                                      |                                                                       | 451, 46, 491  |
| 10  | Summe der Erträge (Summe der Nummern 1 bis 9)                                                                                   | 7.007.300,00                                            |                                                                   | 7.007.300,00                                               | 7.752.358,47                                         | 745.058,47                                    | 6.572.221,75                                    |                                                                       |               |
| 11  | - Personalaufwendungen                                                                                                          | 2,162.120,64                                            |                                                                   | 2.162.120,64                                               | 2.099.629,38                                         | -62.491,26                                    | 2.020.118,70                                    |                                                                       | 50            |
| 12  | - Versorgungsaufwendungen                                                                                                       |                                                         |                                                                   |                                                            |                                                      |                                               |                                                 |                                                                       | 51            |
| 13  | - Aufwendungen für Sach- und Dienstleistungen                                                                                   | 1.893.283,46                                            |                                                                   | 1.893.283,46                                               | 1.532.937,40                                         | -360.346,06                                   | 987.712,55                                      | 20.000,00                                                             | 52            |
| 14  | - Abschreibungen                                                                                                                | 611.793,25                                              |                                                                   | 611,793,25                                                 | 611.511,19                                           | -282,06                                       | 587.991,75                                      |                                                                       | 53            |
| 15  | - Zuwendungen, Umlagen und sonstige<br>Transferaufwendungen                                                                     | 2.662.695,30                                            |                                                                   | 2.662,695,30                                               | 2.657.120,76                                         | -5.574,54                                     | 2.881.909,70                                    |                                                                       | 54            |
| 16  | - Aufwendungen der sozialen Sicherung                                                                                           |                                                         |                                                                   | -                                                          |                                                      |                                               |                                                 |                                                                       | 55            |
| 17  | - Zinsaufwendungen und sonstige<br>Finanzaufwendungen                                                                           | 27.500,00                                               |                                                                   | 27.500,00                                                  | 21,220,01                                            | -6.279,99                                     | 26.980,94                                       |                                                                       | .57           |
| 18  | - Sonstige laufende Aufwendungen                                                                                                | 451.707,35                                              |                                                                   | 451.707,35                                                 | 445.358,88                                           | -6.348,47                                     | 218.956,93                                      |                                                                       | 56, 591       |
| 19  | Summe der Aufwendungen (Summe der<br>Nummern 11 bis 18)                                                                         | 7.809.100,00                                            |                                                                   | 7.809.100,00                                               | 7.367.777,62                                         | -441.322,38                                   | 6.723.670,57                                    | 20.000,00                                                             |               |
| 20  | Jahresergebnis (Jahresüberschuss <i>i</i><br>Jahresfehlbetrag) vor Veränderung der<br>Rücklagen (Saldo der Nummern 10 und 19)   | -801.800,00                                             |                                                                   | -801.800,00                                                | 384.580,85                                           | 1.186.380,85                                  | -151.448,82                                     | -20.000,00                                                            |               |
| 21  | - Einstellung in die Kapitalrücklage                                                                                            |                                                         |                                                                   |                                                            |                                                      |                                               |                                                 |                                                                       | 592           |
| 22  | + Entnahmen aus der Kapitalrücklage                                                                                             | 410.700,00                                              |                                                                   | 410.700,00                                                 |                                                      | -410.700,00                                   | 260.398,51                                      |                                                                       | 492           |
| 23  | - Einstellung in die Rücklage für Belastungen aus dem kommunalen Finanzausgleich                                                |                                                         |                                                                   |                                                            |                                                      |                                               |                                                 |                                                                       | 593           |
| 24  | + Entnahmen aus der Rücklage für Belastungen aus dem kommunalen Finanzausgleich                                                 |                                                         |                                                                   |                                                            |                                                      |                                               |                                                 |                                                                       | 493           |
| 25  | Jahresergebnis (Jahresüberschuss/<br>Jahresfehlbetrag, Nummer 20 zuzüglich<br>Nummern 22 und 24 abzüglich Nummern 21<br>und 23) | -391.100,00                                             |                                                                   | -391.100,00                                                | 384.580,85                                           | 775.680,85                                    | 108.949,69                                      | -20.000,00                                                            |               |
|     | nachrichtlich:                                                                                                                  |                                                         |                                                                   |                                                            |                                                      |                                               |                                                 |                                                                       |               |
| 26  | Ergebnisvortrag aus dem Haushaltsvorjahr                                                                                        |                                                         |                                                                   |                                                            | -300,227,50                                          |                                               |                                                 |                                                                       |               |
| 27  | Ergebnis (Überschuss/Fehlbetrag) zum 31.<br>Dezember des Haushaltsjahres (Summe der<br>Nummern 25 und 26)                       |                                                         |                                                                   |                                                            | 84.353,35                                            |                                               |                                                 |                                                                       |               |