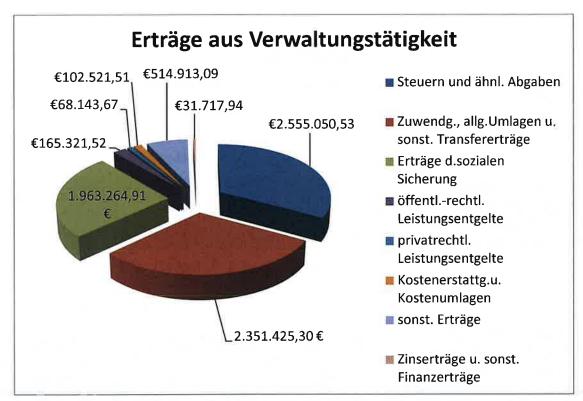

#### 4.3. Ertragslage

Der Ergebnishaushalt schließt das Jahr 2021 mit einem Plus von 384.580,85 € ab, geplant war ein Minus von 391.100 €

Für das Jahr 2021 wurde ein Anhang erstellt. Die meisten Erträge kamen aus dem Bereich Steuern, Zuwendungen und aus Erträgen der sozialen Sicherung.

Aus der Ergebnisrechnung geht hervor, dass gegenüber dem Planansatz die Erträge insgesamt ein Plus von 745.058,47 € ausweisen, vorwiegend aus Zuwendungen (+297.125,30 €) und aus sonstigen laufenden Erträgen (+315.713,09 €).

|     |                                                                                                                                 |                                                         | Ergebnisrec                                                       | hnung                                                      |                                                      |                                               |                                                 |                                                                       | Erläuterung   |
|-----|---------------------------------------------------------------------------------------------------------------------------------|---------------------------------------------------------|-------------------------------------------------------------------|------------------------------------------------------------|------------------------------------------------------|-----------------------------------------------|-------------------------------------------------|-----------------------------------------------------------------------|---------------|
| Nr. | Ertrags- und Aufwandsarten<br>(gemäß § 44 Absatz 2 GemHVO-Doppik)                                                               | Ermächti-<br>gungen des<br>Haushalts-<br>jahres<br>2021 | Übertragene<br>Ermächti-<br>gungen aus<br>Haushalts-<br>vorjahren | Gesamt-<br>ermächti-<br>gungen im<br>Haushaltsjahr<br>2021 | Ergebnis<br>des Haushalts-<br>jahres<br>2021<br>in € | Abweichung<br>im Haushalts-<br>jahres<br>2021 | Ergebnis<br>des Haushalts-<br>vorjahres<br>2020 | Übertragung<br>von Ermäch-<br>tigungen in<br>Haushalts-<br>folgejahre | Kontonummer   |
|     |                                                                                                                                 | 1                                                       | 2                                                                 | 3                                                          | 4                                                    | 5                                             | 6                                               | 7                                                                     |               |
| 1   | + Steuern und ähnliche Abgaben                                                                                                  | 2.334.600,00                                            |                                                                   | 2.334.600,00                                               | 2.555.050,53                                         | 220,450,53                                    | 2,319,704,79                                    |                                                                       | 40            |
| 2   | + Zuwendungen, allgerneine Umlagen und sonstige<br>Transfererträge                                                              | 2.054.300,00                                            |                                                                   | 2.054.300,00                                               | 2.351.425,30                                         | 297,125,30                                    | 1,891.657,23                                    |                                                                       | 41            |
| 3   | + Erträge der sozialen Sicherung                                                                                                | 2.029.300,00                                            |                                                                   | 2.029.300,00                                               | 1.963.264,91                                         | -66.035,09                                    | 1.845.117,29                                    |                                                                       | 42            |
| 4   | + Öffentlich-rechtliche Leistungsentgelte                                                                                       | 171.000,00                                              |                                                                   | 171.000,00                                                 | 165.321,52                                           | -5.678,48                                     | 153.427,11                                      |                                                                       | 43            |
| 5   | + Privatrechtliche Leistungsentgelte                                                                                            | 71.800,00                                               |                                                                   | 71.800,00                                                  | 68.143,67                                            | -3,656,33                                     | 71.233,22                                       |                                                                       | 441, 443-445  |
| 6   | + Kostenerstattungen und Kostenumlagen                                                                                          | 119.700,00                                              |                                                                   | 119.700,00                                                 | 102.521,51                                           | -17.178,49                                    | 133,155,23                                      |                                                                       | 442, 447, 448 |
| 7   | + Andere aktivierte Eigenleistungen                                                                                             |                                                         |                                                                   |                                                            |                                                      |                                               |                                                 |                                                                       | 452           |
| 8   | + Zinserträge und sonstige Finanzerträge                                                                                        | 27.400,00                                               |                                                                   | 27.400,00                                                  | 31.717,94                                            | 4.317,94                                      | 27.975,39                                       |                                                                       | 47            |
| 9   | + Sonstige laufende Erträge                                                                                                     | 199.200,00                                              |                                                                   | 199.200,00                                                 | 514.913,09                                           | 315.713,09                                    | 129.951,49                                      |                                                                       | 451, 46, 491  |
| 10  | Summe der Erträge (Summe der Nummern 1 bis 9)                                                                                   | 7.007.300,00                                            |                                                                   | 7.007.300,00                                               | 7.752.358,47                                         | 745.058,47                                    | 6.572.221,75                                    |                                                                       |               |
| 11  | - Personalaufwendungen                                                                                                          | 2,162.120,64                                            |                                                                   | 2.162.120,64                                               | 2.099.629,38                                         | -62.491,26                                    | 2.020.118,70                                    |                                                                       | 50            |
| 12  | - Versorgungsaufwendungen                                                                                                       |                                                         |                                                                   |                                                            |                                                      |                                               |                                                 |                                                                       | 51            |
| 13  | - Aufwendungen für Sach- und Dienstleistungen                                                                                   | 1.893.283,46                                            |                                                                   | 1.893.283,46                                               | 1.532.937,40                                         | -360.346,06                                   | 987.712,55                                      | 20.000,00                                                             | 52            |
| 14  | - Abschreibungen                                                                                                                | 611.793,25                                              |                                                                   | 611,793,25                                                 | 611.511,19                                           | -282,06                                       | 587.991,75                                      |                                                                       | 53            |
| 15  | - Zuwendungen, Umlagen und sonstige<br>Transferaufwendungen                                                                     | 2.662.695,30                                            |                                                                   | 2.662,695,30                                               | 2.657.120,76                                         | -5.574,54                                     | 2.881.909,70                                    |                                                                       | 54            |
| 16  | - Aufwendungen der sozialen Sicherung                                                                                           |                                                         |                                                                   | -                                                          |                                                      |                                               |                                                 |                                                                       | 55            |
| 17  | - Zinsaufwendungen und sonstige<br>Finanzaufwendungen                                                                           | 27.500,00                                               |                                                                   | 27.500,00                                                  | 21,220,01                                            | -6.279,99                                     | 26.980,94                                       |                                                                       | .57           |
| 18  | - Sonstige laufende Aufwendungen                                                                                                | 451.707,35                                              |                                                                   | 451.707,35                                                 | 445.358,88                                           | -6.348,47                                     | 218.956,93                                      |                                                                       | 56, 591       |
| 19  | Summe der Aufwendungen (Summe der<br>Nummern 11 bis 18)                                                                         | 7.809.100,00                                            |                                                                   | 7.809.100,00                                               | 7.367.777,62                                         | -441.322,38                                   | 6.723.670,57                                    | 20.000,00                                                             |               |
| 20  | Jahresergebnis (Jahresüberschuss <i>i</i><br>Jahresfehlbetrag) vor Veränderung der<br>Rücklagen (Saldo der Nummern 10 und 19)   | -801.800,00                                             |                                                                   | -801.800,00                                                | 384.580,85                                           | 1.186.380,85                                  | -151.448,82                                     | -20.000,00                                                            |               |
| 21  | - Einstellung in die Kapitalrücklage                                                                                            |                                                         |                                                                   |                                                            |                                                      |                                               |                                                 |                                                                       | 592           |
| 22  | + Entnahmen aus der Kapitalrücklage                                                                                             | 410.700,00                                              |                                                                   | 410.700,00                                                 |                                                      | -410.700,00                                   | 260.398,51                                      |                                                                       | 492           |
| 23  | - Einstellung in die Rücklage für Belastungen aus dem kommunalen Finanzausgleich                                                |                                                         |                                                                   |                                                            |                                                      |                                               |                                                 |                                                                       | 593           |
| 24  | + Entnahmen aus der Rücklage für Belastungen aus dem kommunalen Finanzausgleich                                                 |                                                         |                                                                   |                                                            |                                                      |                                               |                                                 |                                                                       | 493           |
| 25  | Jahresergebnis (Jahresüberschuss/<br>Jahresfehlbetrag, Nummer 20 zuzüglich<br>Nummern 22 und 24 abzüglich Nummern 21<br>und 23) | -391.100,00                                             |                                                                   | -391.100,00                                                | 384.580,85                                           | 775.680,85                                    | 108.949,69                                      | -20.000,00                                                            |               |
|     | nachrichtlich:                                                                                                                  |                                                         |                                                                   |                                                            |                                                      |                                               |                                                 |                                                                       |               |
| 26  | Ergebnisvortrag aus dem Haushaltsvorjahr                                                                                        |                                                         |                                                                   |                                                            | -300,227,50                                          |                                               |                                                 |                                                                       |               |
| 27  | Ergebnis (Überschuss/Fehlbetrag) zum 31.<br>Dezember des Haushaltsjahres (Summe der<br>Nummern 25 und 26)                       |                                                         |                                                                   |                                                            | 84.353,35                                            |                                               |                                                 |                                                                       |               |